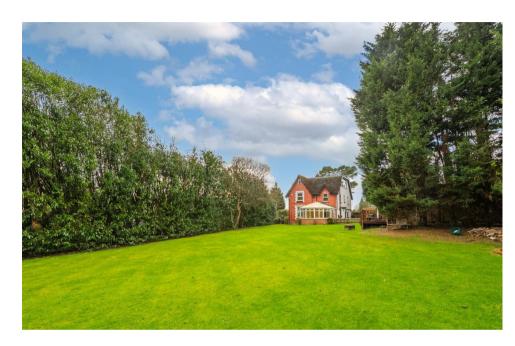

Situated in a tranquil semi-rural setting, the property is set amid magnificent grounds of approximately half an acre. The gated private driveway beside the property leads onto the garage and a delightful rear garden, which is mainly laid to lawn with mature boundary treatment that

provides natural screening and privacy. There is also a raised patio and a separate decked terrace.

The property offers generous accommodation laid out over three floors. Unlike many homes of this era, this desirable family house enjoys plenty of natural light with several dual aspect rooms, high ceilings and a well-designed flow. It also offers versatile living with five double bedrooms, one of which is ensuite, three receptions including an open plan study area as well as a triple aspect living room with feature fireplace.